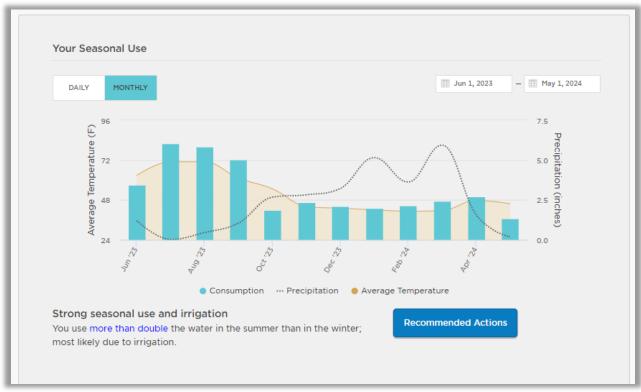

# TRACK MY WATER USE

View your water use breakdown.

• Click on Update Profile to input your information. This will give you a more accurate view of how your household uses water.