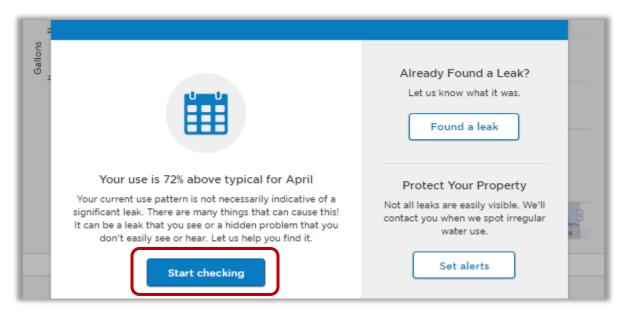

#### **HOW TO CHECK FOR A LEAK**

Click on Check if I have a leak.

• Click on Start checking and follow the prompts.