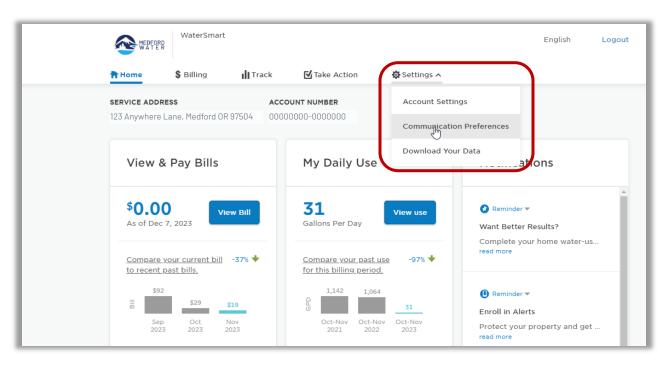

## SET COMMUNICATIONS PREFERENCES AND ALERTS

- Set up Bill Delivery Method
- Set Notifications and Alerts