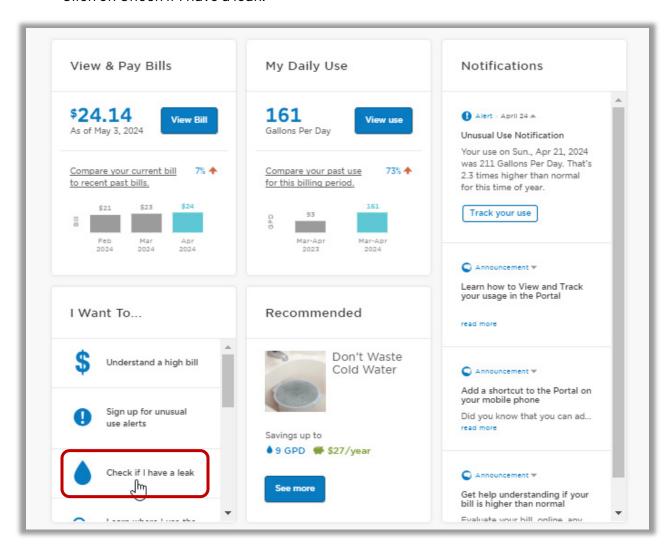

#### **HOW TO CHECK FOR A LEAK**

Click on Check if I have a leak.

• Click on Start checking and follow the prompts.