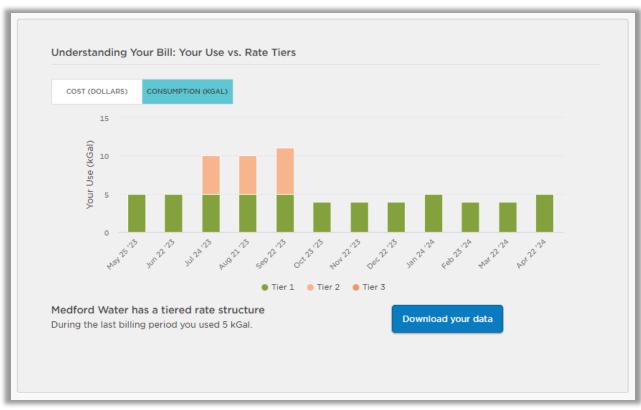

# **UNDERSTANDING MY BILL**

• Click on Understand Bill to see a more detailed view of your water use.