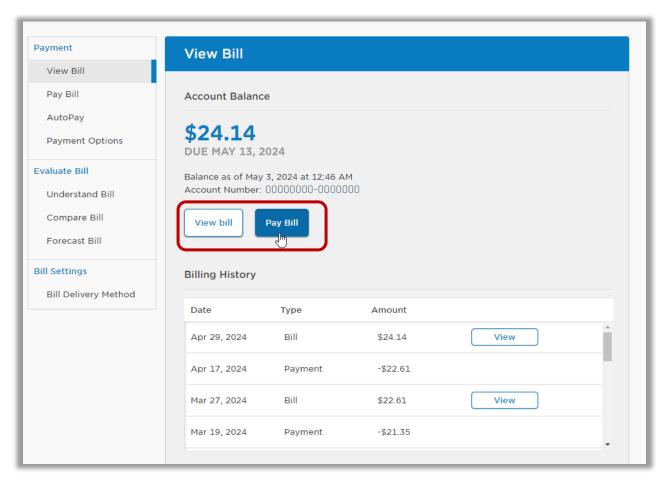

#### **VIEW OR PAY MY BILL**

• There are a couple of ways to view and pay your bill. Once you are in the Portal, click on the Billing Tab or Click on the Blue Button that says View My Bill.

• Click on Pay Bill or View Bill