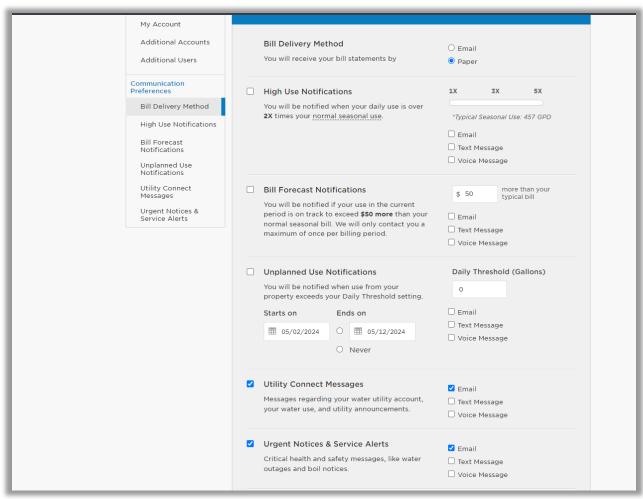

## SET COMMUNICATIONS PREFERENCES AND ALERTS

- Set up Bill Delivery Method
- Set Notifications and Alerts