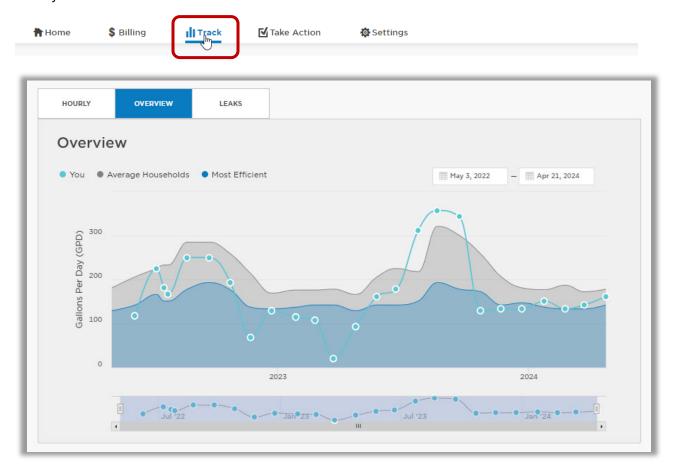

# TRACK MY WATER USE

View your water use breakdown.

• Click on Update Profile to input your information. This will give you a more accurate view of how your household uses water.