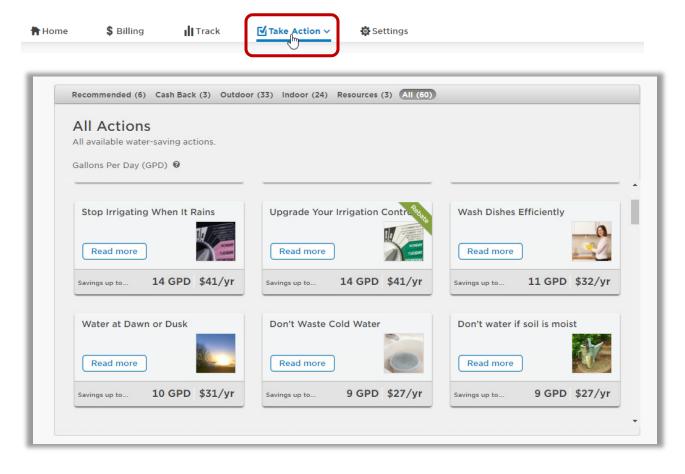

## **TAKE ACTION**

For recommendations on how to reduce water use inside and outside your home.

- Click on Take Action for recommendations.
- Click on the icons for more details and information on rebates.