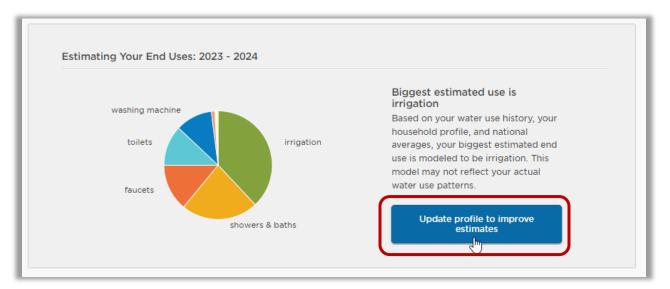

# TRACK MY WATER USE

View your water use breakdown.

• Click on Update Profile to input your information. This will give you a more accurate view of how your household uses water.

## **UPDATE MY PROFILE**

Updating your water profile will give you a more accurate view of how your household uses water.

• Click on Track and scroll to the bottom of the page until you see the pie chart.

• Click on Update profile to improve water estimates.

 Below are some example questions about using water inside and outside your home.