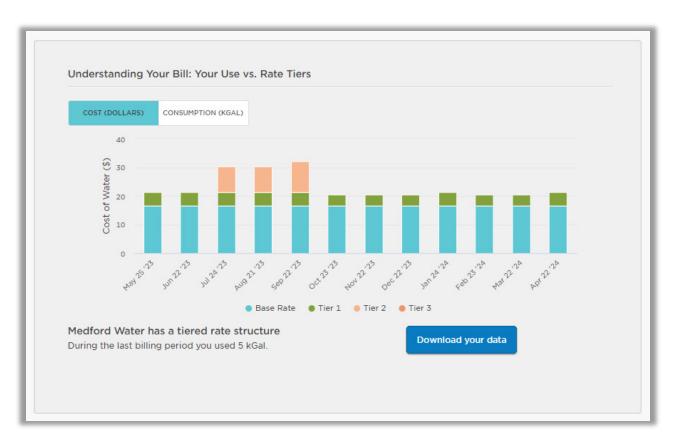

# **UNDERSTANDING MY BILL**

• Click on Understand Bill to see a more detailed view of your water use.