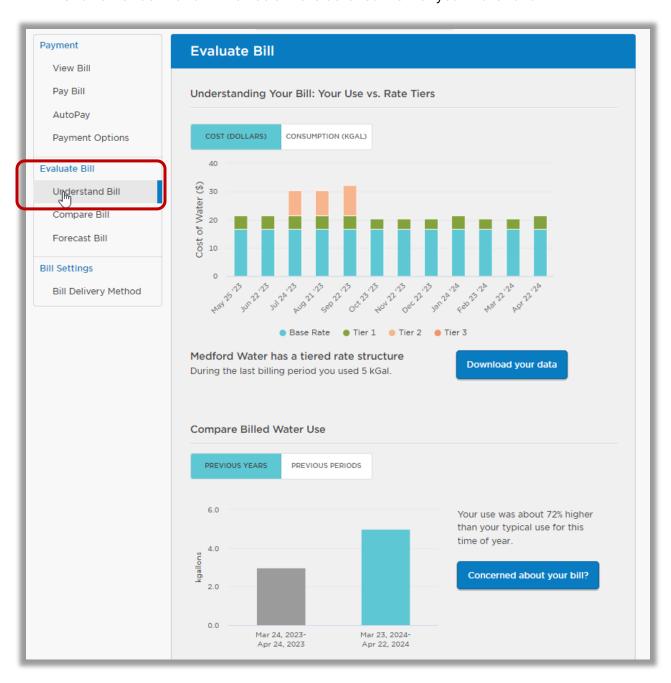

# **UNDERSTANDING MY BILL**

• Click on Understand Bill to see a more detailed view of your water use.