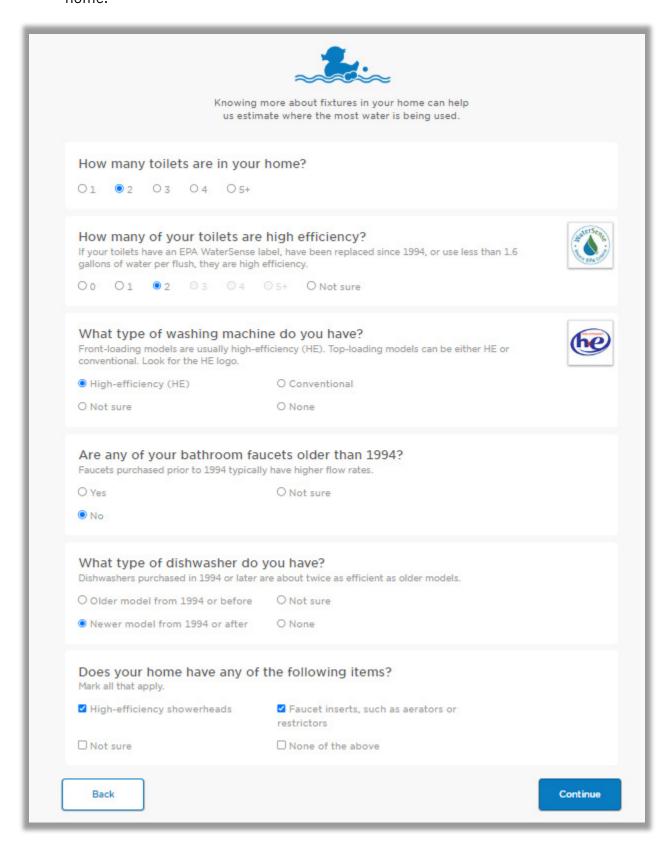

• Click on Update profile to improve water estimates.

 Below are some example questions about using water inside and outside your home.