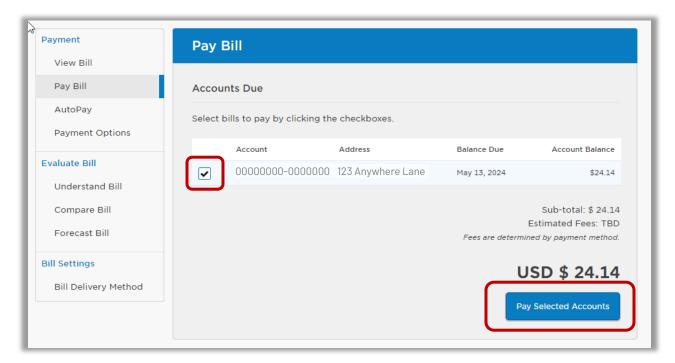

- Select the account you want to make a payment on
- Click Pay Selected Accounts