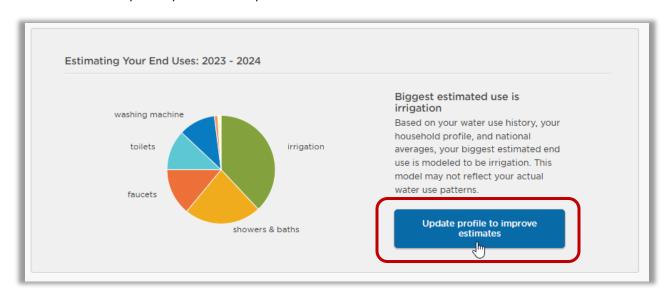

## **UPDATE MY PROFILE**

Updating your water profile will give you a more accurate view of how your household uses water.

• Click on Track and scroll to the bottom of the page until you see the pie chart.

• Click on Update profile to improve water estimates.

 Below are some example questions about using water inside and outside your home.