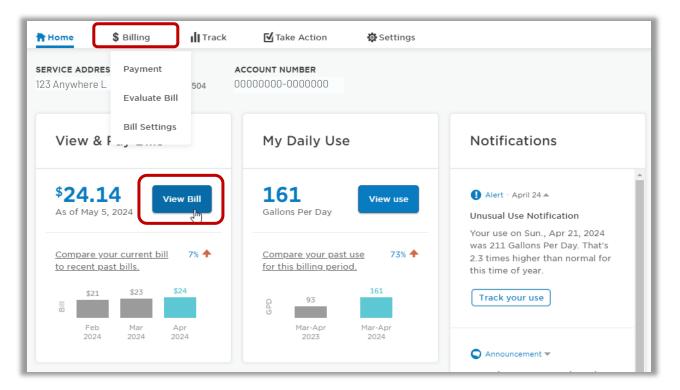

#### **VIEW OR PAY MY BILL**

• There are a couple of ways to view and pay your bill. Once you are in the Portal, click on the Billing Tab or Click on the Blue Button that says View My Bill.

• Click on Pay Bill or View Bill