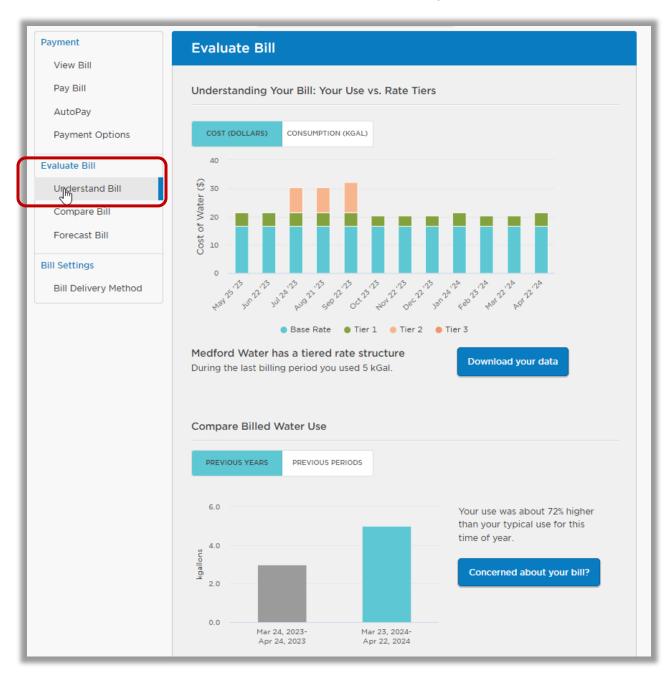

### **UNDERSTANDING MY BILL**

• Click on Understand Bill to see a more detailed view of your water use.