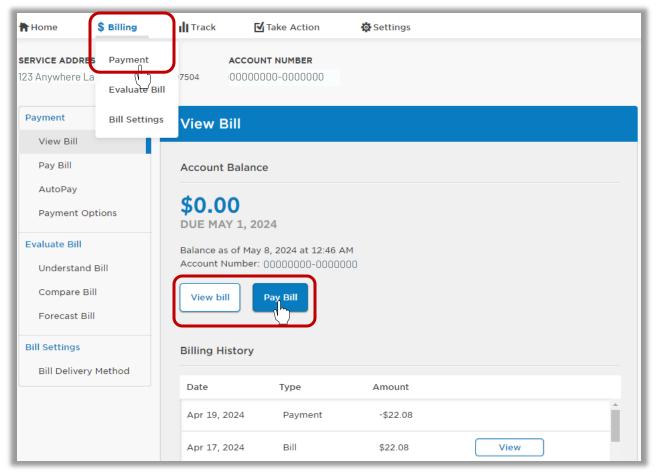

### **VIEW OR PAY MY BILL**

• There are a couple of ways to view and pay your bill. Once you are in the Portal, click on the Billing tab and then on Payment on the drop-down menu, then click on View Bill or Pay Bill. You can also click on the blue View Bill button on the Homepage.