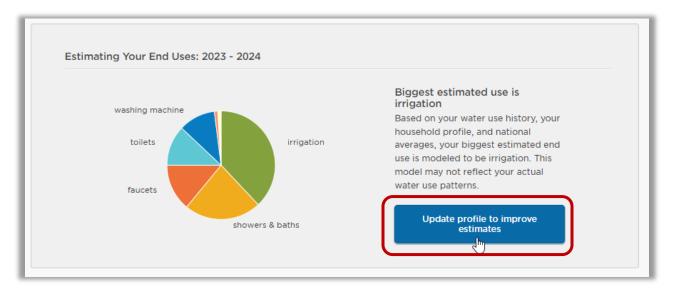

## **UPDATE MY PROFILE**

Updating your water profile will give you a more accurate view of how your household uses water.

• Click on the Track tab and scroll to the bottom of the page until you see the pie chart.

• Click on Update profile to improve water estimates.

• Below are some example questions about using water inside and outside your home.