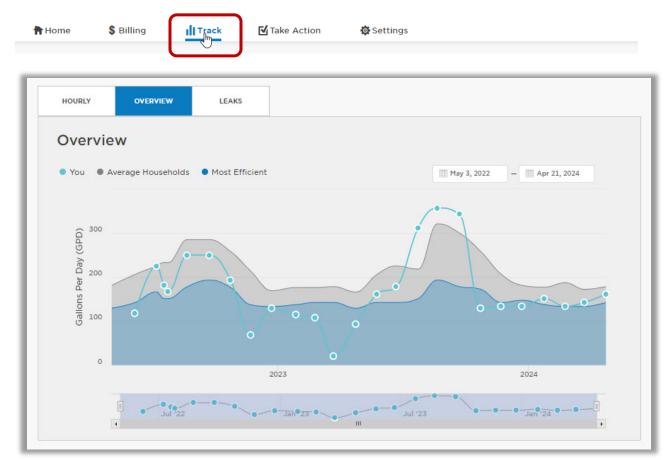

#### **TRACK MY WATER USE**

• Click on the Track tab to view your water use breakdown.

• Click on Update Profile to input your information. This will give you a more accurate view of how your household uses water.