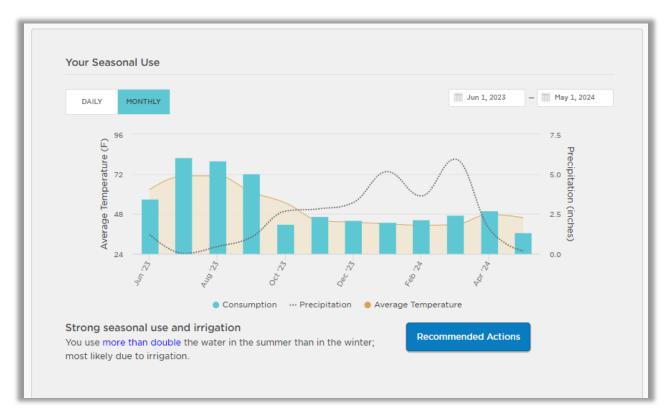

#### **TRACK MY WATER USE**

• Click on the Track tab to view your water use breakdown.

• Click on Update Profile to input your information. This will give you a more accurate view of how your household uses water.