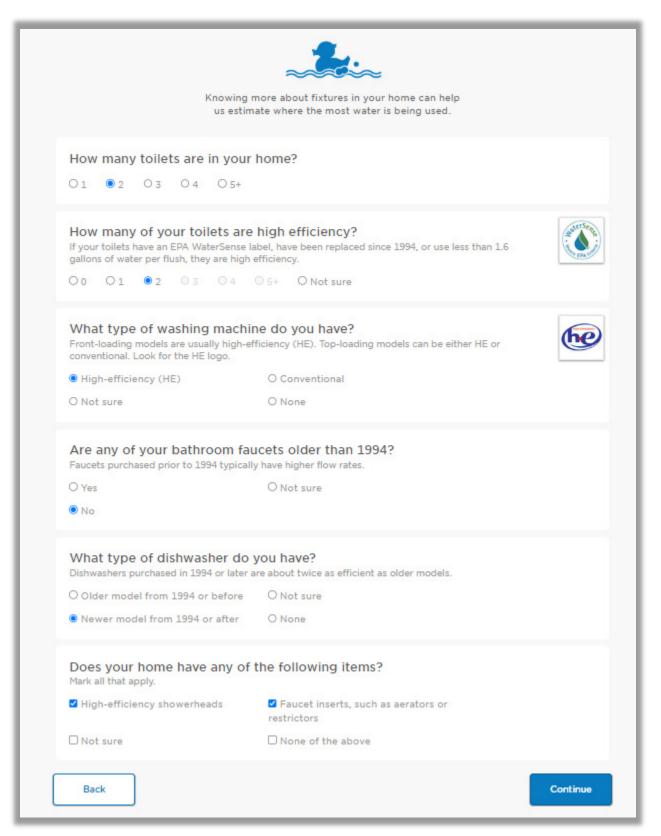

## **UPDATE MY PROFILE**

Updating your water profile will give you a more accurate view of how your household uses water.

• Click on the Track tab and scroll to the bottom of the page until you see the pie chart.

• Click on Update profile to improve water estimates.

• Below are some example questions about using water inside and outside your home.