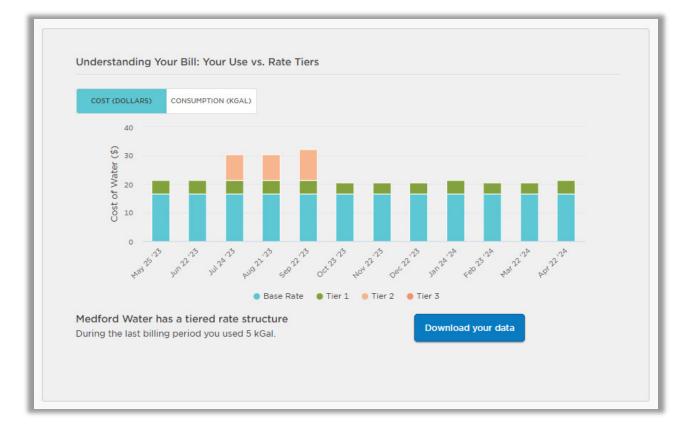

### **UNDERSTANDING MY BILL**

• Click on Understand Bill to see a more detailed view of your water use.