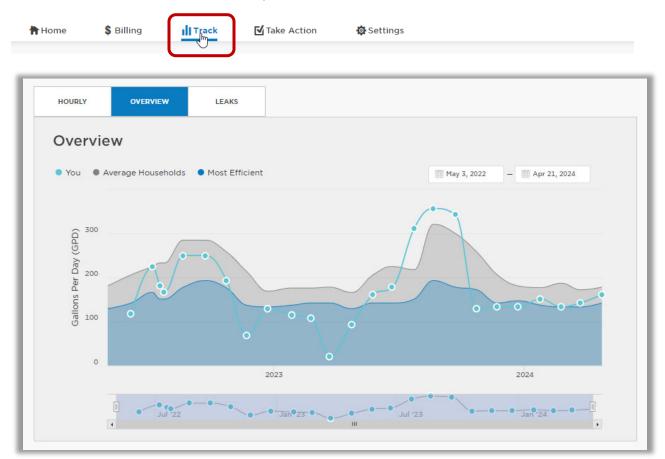

#### **TRACK MY WATER USE**

• Click on the Track tab to view your water use breakdown.

• Click on Update Profile to input your information. This will give you a more accurate view of how your household uses water.