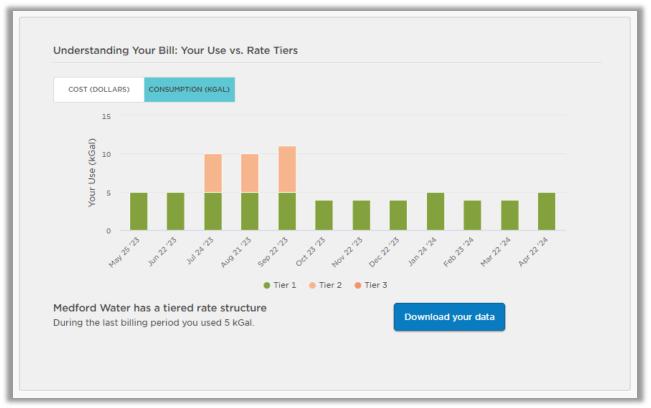

### **UNDERSTANDING MY BILL**

• Click on Understand Bill to see a more detailed view of your water use.