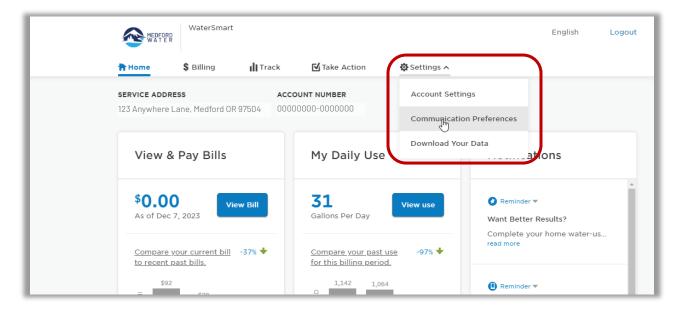

#### SET COMMUNICATIONS PREFERENCES AND ALERTS

- Click on the Settings tab, then click on Communication Preferences from the dropdown menu. You can:
  - o Set up Bill Delivery Method,
  - o Set Notifications and Alerts, and more.