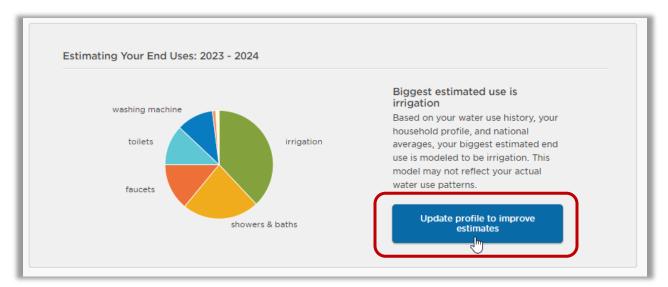

## **UPDATE MY PROFILE**

Updating your water profile will give you a more accurate view of how your household uses water.

• Click on the Track tab and scroll to the bottom of the page until you see the pie chart.

• Click on Update profile to improve water estimates.

• Below are some example questions about using water inside and outside your home.